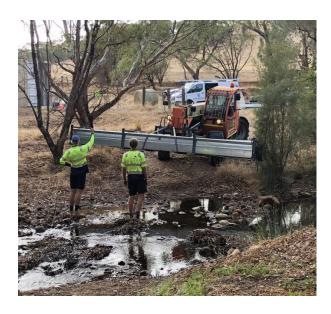

## CIVIL, MARINE, JETTY BOARDWALKS AND COMERCIAL DECKING

The Gemini management and carpentry team are leaders in this field. We have worked on some major projects throughout Australia including 2 berthing facilities on the side of Busselton jetty, amphitheatre joist and decking install at Hillarys Boat Harbour and 1800 square meters of decking in Shell Cove, NSW. Gemini have most recently worked alongside SMC at Port Coogee Marina managing the civil works of package 1 and over water decking. This project commenced in September 2021.

Gemini Building & Construction are capable and experienced in boardwalks, jetty maintenance, timber and steel installations over land and water. Gemini supply an industry leading quality to the commercial sector.