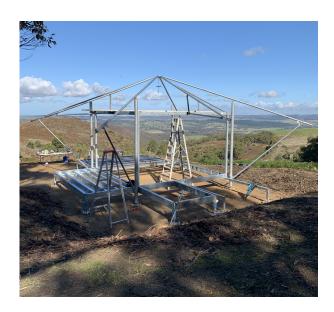

## CIVIL, MARINE, JETTY BOARDWALKS AND COMERCIAL DECKING

The Gemini management and carpentry team are leaders in this field. We have worked on some major projects throughout Australia including 2 berthing facilities on the side of Busselton jetty, amphitheatre joist and decking install at Hillarys Boat Harbour and 1800 square meters of decking in Shell Cove, NSW. Gemini have most recently worked alongside SMC at Port Coogee Marina managing the civil works of package 1 and over water decking. This project commenced in September 2021.

Gemini Building & Construction are capable and experienced in boardwalks, jetty maintenance, timber and steel installations over land and water. Gemini supply an industry leading quality to the commercial sector.