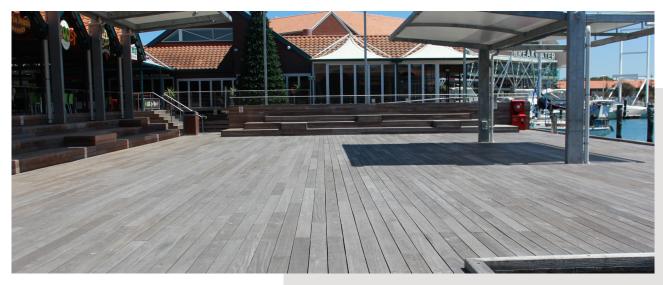

## CIVIL, MARINE, JETTY BOARDWALKS AND COMERCIAL DECKING

The Gemini management and carpentry team are leaders in this field. We have worked on some major projects throughout Australia including 2 berthing facilities on the side of Busselton jetty, amphitheatre joist and decking install at Hillarys Boat Harbour and 1800 square meters of decking in Shell Cove, NSW. Gemini have most recently worked alongside SMC at Port Coogee Marina managing the civil works of package 1 and over water decking. This project commenced in September 2021.

Gemini Building & Construction are capable and experienced in boardwalks, jetty maintenance, timber and steel installations over land and water. Gemini supply an industry leading quality to the commercial sector.