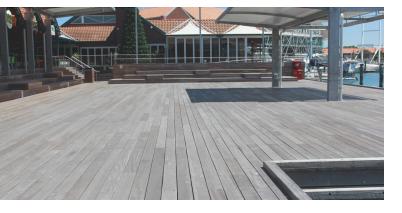

## CIVIL, MARINE, JETTY BOARDWALKS AND COMERCIAL DECKING

The Gemini management and carpentry team are leaders in this field. We have worked on some major projects throughout Australia including 2 berthing facilities on the side of Busselton jetty, amphitheatre joist and decking install at Hillarys Boat Harbour and 1800 square meters of decking in Shell Cove, NSW. Gemini have most recently worked alongside SMC at Port Coogee Marina managing the civil works of package 1 and over water decking. This project commenced in September 2021.

Gemini Building & Construction are capable and experienced in boardwalks, jetty maintenance, timber and steel installations over land and water. Gemini supply an industry leading quality to the commercial sector.