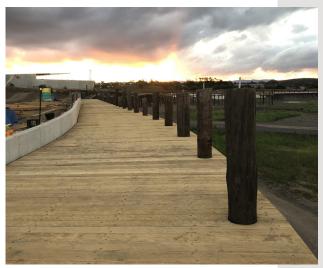

## CIVIL, MARINE, JETTY BOARDWALKS AND COMERCIAL DECKING

The Gemini management and carpentry team are leaders in this field. We have worked on some major projects throughout Australia including 2 berthing facilities on the side of Busselton jetty, amphitheatre joist and decking install at Hillarys Boat Harbour and 1800 square meters of decking in Shell Cove, NSW. Gemini have most recently worked alongside SMC at Port Coogee Marina managing the civil works of package 1 and over water decking. This project commenced in September 2021.

Gemini Building & Construction are capable and experienced in boardwalks, jetty maintenance, timber and steel installations over land and water. Gemini supply an industry leading quality to the commercial sector.