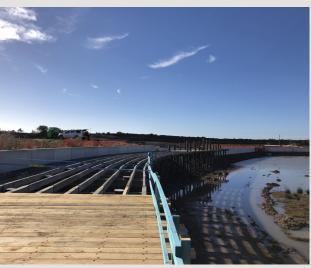

## CIVIL, MARINE, JETTY BOARDWALKS AND COMERCIAL DECKING

The Gemini management and carpentry team are leaders in this field. We have worked on some major projects throughout Australia including 2 berthing facilities on the side of Busselton jetty, amphitheatre joist and decking install at Hillarys Boat Harbour and 1800 square meters of decking in Shell Cove, NSW. Gemini have most recently worked alongside SMC at Port Coogee Marina managing the civil works of package 1 and over water decking. This project commenced in September 2021.

Gemini Building & Construction are capable and experienced in boardwalks, jetty maintenance, timber and steel installations over land and water. Gemini supply an industry leading quality to the commercial sector.